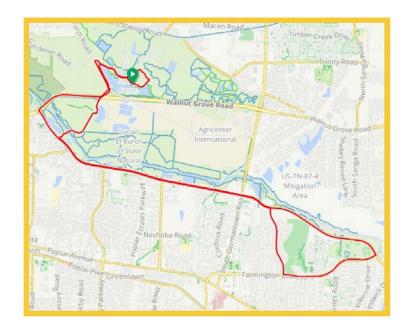

## **60 MILE CYCLE MAP**

More details: <a href="https://ridewithgps.com/routes/40611241">https://ridewithgps.com/routes/40611241</a>

- · Left onto Great View Dr E
- · Left onto Great View Dr N
- · Left onto Farm Rd
- · Right onto Walnut Grove Rd
- Slight Right to Exit Ramp
- · Left onto Humphreys Blvd
- Straight Wolf River Blvd changes names to Humphreys Blvd
- · Left onto Houston Levee Rd
- Right onto Houston Hill Rd
- Right onto Raleigh Lagrange Rd E
- Slight Left onto Monterey Rd
- ALL CYCLISTS MUST MAKE THE LEFT HAND TURN AT FISHERVILLE RD BEFORE 8:30AM TO REMAIN ON PACE. IF YOU ARRIVE AFTER 8:30AM YOU WILL BE DIRECTED TO TURN RIGHT AND JOIN THE 40 MILE ROUTE.
- Left onto Fisherville Rd
- SAG Stop on Left across from Herb Parsons Entrance
- · Right onto Macon Rd
- · Left onto Payne Rd
- Right onto Clay Pond Dr
- Right onto Oakland Rd
- · Left onto Macon Dr
- Right onto TN-194 S / Rossville Rd.
- · Straight to stay on Rossville Rd

- · Slight left to stay on Rossville Rd
- · Right onto Raleigh Lagrange Dr
- Slight Left to stay on Raleigh Lagrange Dr
- · Right onto Fisherville Rd
- SAG Stop enter Kirks Christian Church from Fisherville Rd
- · Left onto Monterey Rd
- Straight Monterey Rd changes to Raleigh Lagrange Rd E
- · Left onto Houston Hill Rd
- · Left onto S Houston Levee Rd
- Right onto Wolf River Blvd
- SAG Stop at Houston Middle School
- Straight Wolf River Blvd changes names to Humphreys Blvd
- Right into Wolf River Greenway Humphrey Center Trailhead
- Right onto Wolf River Greenway
- Right towards Million Dollar Bridge and Shelby Farms Park
- Straight to cross Walnut Grove Rd into Shelby Farms Park. MUST FOLLOW TRAFFIC SIGNAL!
- · Continue onto Greenline Bike Path
- · Left onto Greenline Bike Path
- · Stay on Bike Path
- Right on path in front of Visitor Center
- · LEFT TO FINISH LINE