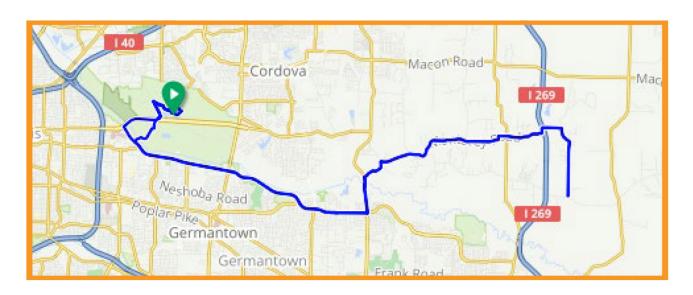

## **40 MILE CYCLE MAP**

More details: <a href="https://ridewithgps.com/routes/40618482">https://ridewithgps.com/routes/40618482</a>

- · Left onto Great View Dr E
- · Left onto Great View Dr N
- · Left onto Farm Rd
- · Right onto Walnut Grove Rd
- Slight Right to Exit Ramp
- Left onto Humphreys Blvd
- Straight Wolf River Blvd changes names to Humphreys Blvd
- · Left onto Houston Levee Rd
- · Right onto Houston Hill Rd
- Right onto Raleigh Lagrange Rd E
- · Slight Left onto Monterey Rd
- · Turn right onto Fisherville Rd
- · SAG Stop at Kirks Christian Church
- Turn Around at SAG Stop Kirks Christian Church
- · Left onto Monterey Rd
- Straight Monterey Rd changes to Raleigh Lagrange Rd E

- · Left onto Houston Hill Rd
- · Left onto S Houston Levee Rd
- Right onto Wolf River Blvd
- · SAG Stop at Houston Middle School
- Right towards Million Dollar Bridge
- Straight Wolf River Blvd changes names to Humphreys Blvd
- Right into Wolf River Greenway Humphrey Center Trailhead
- Right onto Wolf River Greenway and Shelby Farms Park
- Straight to cross Walnut Grove Rd into
- Shelby Farms Park. MUST FOLLOW TRAFFIC SIGNAL!
- · Continue onto Greenline Bike Path
- · Left onto Greenline Bike Path
- · Stay on Bike Path
- Right on path in front of Visitor Center
- · LEFT TO FINISH LINE