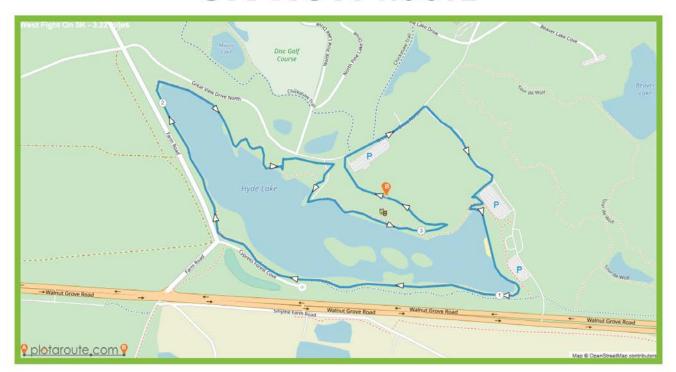

e park will be closed to the public **EXCEPT** for the **MULLINS STATION ENTRANCE**. Farm Road and Walnut Grove entrances will be CLOSED. Please allow extra time to enter, park, and walk to the event site. Event Center/Coastal Fish entrance also closed.

Some of the park roads will be closed for the event, and a route you may be familiar with may not be accessible that morning, so please ensure that you allow at least 45 minutes before the start of your race in order to navigate through the park to the parking areas. Staff and volunteers will be on hand to direct you, along with signage. We are thankful to have the assistance of Shelby Farms Park staff and Southern Valet to assist us with parking and traffic for the day. Your patience and cooperation are appreciated.

## **5K RUN** ROUTE



## 1 MILE WALK ROUTE





## **60 MILE CYCLE MAP**

More details: <a href="https://ridewithgps.com/routes/40611241">https://ridewithgps.com/routes/40611241</a>



- · Left onto Great View Dr E
- · Left onto Great View Dr N
- · Left onto Farm Rd
- · Right onto Walnut Grove Rd
- Slight Right to Exit Ramp
- · Left onto Humphreys Blvd
- Straight Wolf River Blvd changes names to Humphreys Blvd
- · Left onto Houston Levee Rd
- Right onto Houston Hill Rd
- Right onto Raleigh Lagrange Rd E
- Slight Left onto Monterey Rd
- ALL CYCLISTS MUST MAKE THE LEFT HAND TURN AT FISHERVILLE RD BEFORE 8:30AM TO REMAIN ON PACE. IF YOU ARRIVE AFTER 8:30AM YOU WILL BE DIRECTED TO TURN RIGHT AND JOIN THE 40 MILE ROUTE.
- Left onto Fisherville Rd
- SAG Stop on Left across from Herb Parsons Entrance
- · Right onto