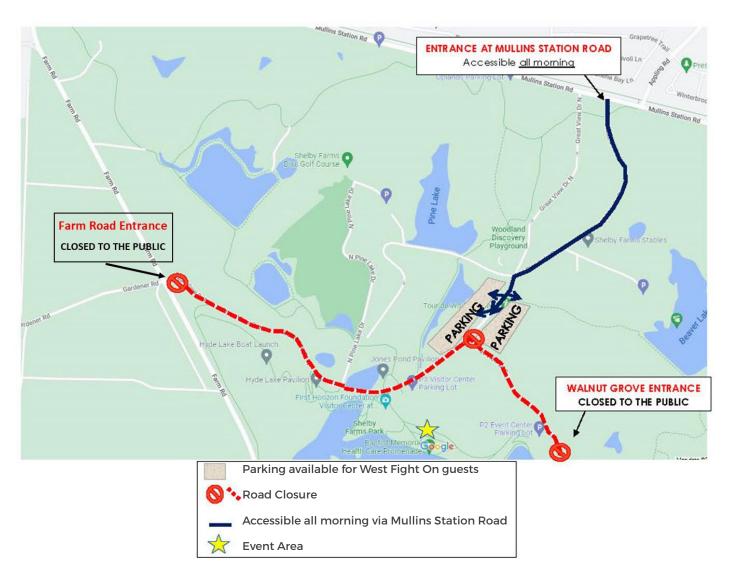

# SHELBY FARMS PARK PARTICIPANT ACCESS & PARKING

All entrances to the park will be closed to the public **EXCEPT** for the **MULLINS STATION ENTRANCE**. Farm Road and Walnut Grove entrances will be CLOSED. Please allow extra time to enter, park, and walk to the event site. Event Center/Coastal Fish entrance also closed.

Some of the park roads will be closed for the event, and a route you may be familiar with may not be accessible that morning, so please ensure that you allow at least 45 minutes before the start of your race in order to navigate through the park to the parking areas. Staff and volunteers will be on hand to direct you, along with signage. We are thankful to have the assistance of Shelby Farms Park staff and Southern Valet to assist us with parking and traffic for the day. Your patience and cooperation are appreciated.