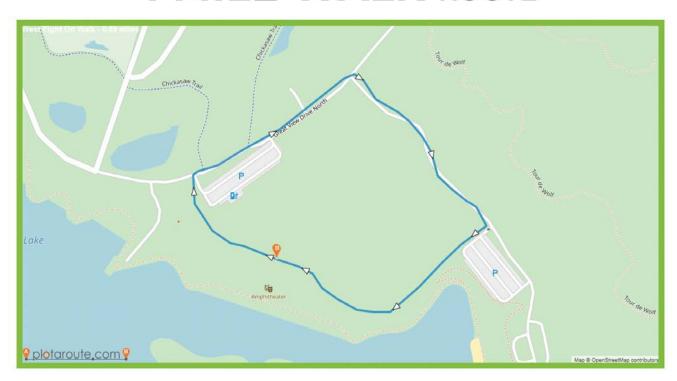

the public **EXCEPT** for the **MULLINS STATION ENTRANCE**. Farm Road and Walnut Grove entrances will be CLOSED. Please allow extra time to enter, park, and walk to the event site. Event Center/Coastal Fish entrance also closed.

Some of the park roads will be closed for the event, and a route you may be familiar with may not be accessible that morning, so please ensure that you allow at least 45 minutes before the start of your race in order to navigate through the park to the parking areas. Staff and volunteers will be on hand to direct you, along with signage. We are thankful to have the assistance of Shelby Farms Park staff and Southern Valet to assist us with parking and traffic for the day. Your patience and cooperation are appreciated.

## **5K RUN** ROUTE



## 1 MILE WALK ROUTE





## **60 MILE CYCLE MAP**

More details: <a href="https://ridewithgps.com/routes/40611241">https://ridewithgps.com/routes/40611241</a>



- · Left onto Great View Dr E
- · Left onto Great View Dr N
- · Left onto Farm Rd
- · Right onto Walnut Grove Rd
- Slight Right to Exit Ramp
- · Left onto Humphreys Blvd
- Straight Wolf River Blvd changes names to Humphreys Blvd
- · Left onto Houston Levee Rd
- Right onto Houston Hill Rd
- Right onto Raleigh Lagrange Rd E
- Slight Left onto Monterey Rd
- ALL CYCLISTS MUST MAKE THE LEFT HAND TURN AT FISHERVILLE RD BEFORE 8:30AM TO REMAIN ON PACE. IF YOU ARRIVE AFTER 8:30AM YOU WILL BE DIRECTED TO TURN RIGHT AND JOIN THE 40 MILE ROUTE.
- Left onto Fisherville Rd
- SAG Stop on Left across from Herb Parsons Entrance
- · Right onto Macon Rd
- · Left onto P