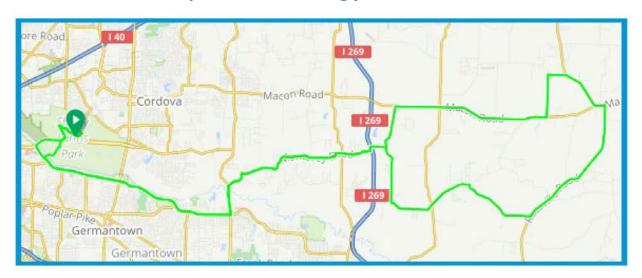

## **60 MILE CYCLE MAP**

More details: <a href="https://ridewithgps.com/routes/40611241">https://ridewithgps.com/routes/40611241</a>

- · Left onto Great View Dr E
- · Left onto Great View Dr N
- · Left onto Farm Rd
- · Right onto Walnut Grove Rd
- Slight Right to Exit Ramp
- · Left onto Humphreys Blvd
- Straight Wolf River Blvd changes names to Humphreys Blvd
- · Left onto Houston Levee Rd
- Right onto Houston Hill Rd
- Right onto Raleigh Lagrange Rd E
- Slight Left onto Monterey Rd
- ALL CYCLISTS MUST MAKE THE LEFT HAND TURN AT FISHERVILLE RD BEFORE 8:30AM TO REMAIN ON PACE. IF YOU ARRIVE AFTER 8:30AM YOU WILL BE DIRECTED TO TURN RIGHT AND JOIN THE 40 MILE ROUTE.
- Left onto Fisherville Rd
- SAG Stop on Left across from Herb Parsons Entrance
- · Right onto Macon Rd
- · Left onto Payne Rd
- Right onto Clay Pond Dr
- Right onto Oakland Rd
- · Left onto Macon Dr
- Right onto TN-194 S / Rossville Rd.
- · Straight to stay on Rossville Rd

- · Slight left to stay on Rossville Rd
- · Right onto Raleigh Lagrange Dr
- Slight Left to stay on Raleigh Lagrange Dr
- · Right onto Fisherville Rd
- SAG Stop enter Kirks Christian Church from Fisherville Rd
- · Left onto Monterey Rd
- Straight Monterey Rd changes to Raleigh Lagrange Rd E
- · Left onto Houston Hill Rd
- · Left onto S Houston Levee Rd
- Right onto Wolf River Blvd
- SAG Stop at Houston Middle School
- Straight Wolf River Blvd changes names to Humphreys Blvd
- Right into Wolf River Greenway Humphrey Center Trailhead
- Right onto Wolf River Greenway
- Right towards Million Dollar Bridge and Shelby Farms Park
- Straight to cross Walnut Grove Rd into Shelby Farms Park. MUST FOLLOW TRAFFIC SIGNAL!
- · Continue onto Greenline Bike Path
- · Left onto Greenline Bike Path
- · Stay on Bike Path
- Right on path in front of Visitor Center
- · LEFT TO FINISH LINE